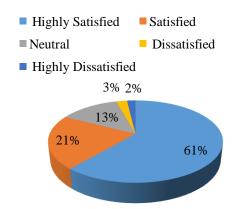

|
| Total                      | 210                               | 210                                              | 210                                                     | 210                                                              | 210                                                                | 210                                                                           | 210                                                                        | 210                                                | 210                                                                                                  | 210                                                                                   |









## Transformation of your child after the completion of the course



## Evaluation of the intellectual skills and knowledge of the college faculty



# Improvement in soft skills through curriculum delivery Highly Satisfied Satisfied Neutral Dissatisfied Highly Dissatisfied