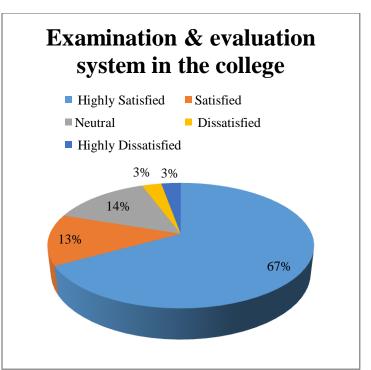

### FEEDBACK REPORT OF PARENTS RESPONSES (2019-2020)

| Code/Qu<br>estions         | Teaching in<br>the<br>institution | Examin ation & evaluati on system in the college | Effectiven ess of training for placement in the college | Quality and relevance of the courses included in the curriculu m | Transf ormati on of your child after the comple tion of the course | Evaluatio n of the intellectu al skills and knowledg e of the college faculty | Improve<br>ment in<br>soft skills<br>through<br>curriculu<br>m<br>delivery | Lab facilities provided to students by the college | Relevan<br>ce of<br>Curricul<br>um<br>oriented<br>towards<br>job/<br>entrepre<br>neurship<br>/ skill | Availabili ty of textbooks, reference materials related to curriculu m in the library |
|----------------------------|-----------------------------------|--------------------------------------------------|---------------------------------------------------------|------------------------------------------------------------------|--------------------------------------------------------------------|-------------------------------------------------------------------------------|----------------------------------------------------------------------------|----------------------------------------------------|------------------------------------------------------------------------------------------------------|---------------------------------------------------------------------------------------|
| Highly<br>Satisfied        | 140                               | 142                                              | 115                                                     | 140                                                              | 130                                                                | 138                                                                           | 120                                                                        | 144                                                | 133                                                                                                  | 135                                                                                   |
| Satisfied                  | 35                                | 28                                               | 44                                                      | 30                                                               | 45                                                                 | 38                                                                            | 65                                                                         | 30                                                 | 44                                                                                                   | 45                                                                                    |
| Neutral                    | 33                                | 30                                               | 37                                                      | 30                                                               | 28                                                                 | 27                                                                            | 20                                                                         | 27                                                 | 32                                                                                                   | 24                                                                                    |
| Dissatisfi<br>ed           | 2                                 | 6                                                | 8                                                       | 8                                                                | 5                                                                  | 4                                                                             | 3                                                                          | 6                                                  | 1                                                                                                    | 3                                                                                     |
| Highly<br>Dissatisfi<br>ed | 0                                 | 4                                                | 6                                                       | 2                                                                | 2                                                                  | 3                                                                             | 2                                                                          | 3                                                  | 0                                                                                                    | 3                                                                                     |
| Total                      | 210                               | 210                                              | 210                                                     | 210                                                              | 210                                                                | 210                                                                           | 210                                                                        | 210                                                | 210                                                                                                  | 210                                                                                   |