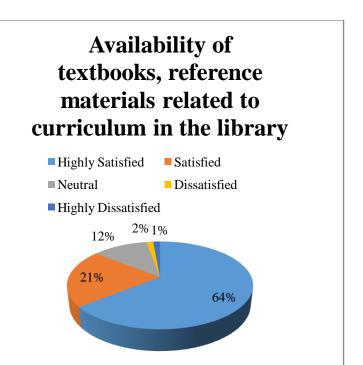

### FEEDBACK REPORT OF PARENTS RESPONSES (2019-2020)

| Code/Qu<br>estions         | Teaching in<br>the<br>institution | Examin ation & evaluati on system in the college | Effectiven ess of training for placement in the college | Quality and relevance of the courses included in the curriculu m | Transf ormati on of your child after the comple tion of the course | Evaluatio n of the intellectu al skills and knowledg e of the college faculty | Improve<br>ment in<br>soft skills<br>through<br>curriculu<br>m<br>delivery | Lab facilities provided to students by the college | Relevan<br>ce of<br>Curricul<br>um<br>oriented<br>towards<br>job/<br>entrepre<br>neurship<br>/ skill | Availabili ty of textbooks, reference materials related to curriculu m in the library |
|----------------------------|-----------------------------------|--------------------------------------------------|---------------------------------------------------------|------------------------------------------------------------------|--------------------------------------------------------------------|-------------------------------------------------------------------------------|----------------------------------------------------------------------------|----------------------------------------------------|------------------------------------------------------------------------------------------------------|---------------------------------------------------------------------------------------|
| Highly<br>Satisfied        | 140                               | 142                                              | 115                                                     | 140                                                              | 130                                                                | 138                                                                           | 120                                                                        | 144                                                | 133                                                                                                  | 135                                                                                   |
| Satisfied                  | 35                                | 28                                               | 44                                                      | 30                                                               | 45                                                                 | 38                                                                            | 65                                                                         | 30                                                 | 44                                                                                                   | 45                                                                                    |
| Neutral                    | 33                                | 30                                               | 37                                                      | 30                                                               | 28                                                                 | 27                                                                            | 20                                                                         | 27                                                 | 32                                                                                                   | 24                                                                                    |
| Dissatisfi<br>ed           | 2                                 | 6                                                | 8                                                       | 8                                                                | 5                                                                  | 4                                                                             | 3                                                                          | 6                                                  | 1                                                                                                    | 3                                                                                     |
| Highly<br>Dissatisfi<br>ed | 0                                 | 4                                                | 6                                                       | 2                                                                | 2                                                                  | 3                                                                             | 2                                                                          | 3                                                  | 0                                                                                                    | 3                                                                                     |
| Total                      | 210                               | 210                                              | 210                                                     | 210                                                              | 210                                                                | 210                                                                           | 210                                                                        | 210                                                | 210                                                                                                  | 210                                                                                   |