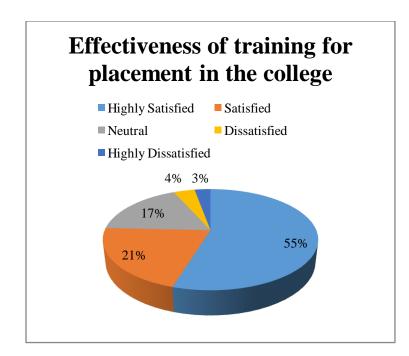

### FEEDBACK REPORT OF PARENTS RESPONSES (2019-2020)

| Code/Qu<br>estions         | Teaching in<br>the<br>institution | Examin ation & evaluati on system in the college | Effectiven ess of training for placement in the college | Quality and relevance of the courses included in the curriculu m | Transf ormati on of your child after the comple tion of the course | Evaluatio n of the intellectu al skills and knowledg e of the college faculty | Improve<br>ment in<br>soft skills<br>through<br>curriculu<br>m<br>delivery | Lab facilities provided to students by the college | Relevan<br>ce of<br>Curricul<br>um<br>oriented<br>towards<br>job/<br>entrepre<br>neurship<br>/ skill | Availabili ty of textbooks, reference materials related to curriculu m in the library |
|----------------------------|-----------------------------------|--------------------------------------------------|---------------------------------------------------------|------------------------------------------------------------------|--------------------------------------------------------------------|-------------------------------------------------------------------------------|----------------------------------------------------------------------------|----------------------------------------------------|------------------------------------------------------------------------------------------------------|---------------------------------------------------------------------------------------|
| Highly<br>Satisfied        | 140                               | 142                                              | 115                                                     | 140                                                              | 130                                                                | 138                                                                           | 120                                                                        | 144                                                | 133                                                                                                  | 135                                                                                   |
| Satisfied                  | 35                                | 28                                               | 44                                                      | 30                                                               | 45                                                                 | 38                                                                            | 65                                                                         | 30                                                 | 44                                                                                                   | 45                                                                                    |
| Neutral                    | 33                                | 30                                               | 37                                                      | 30                                                               | 28                                                                 | 27                                                                            | 20                                                                         | 27                                                 | 32                                                                                                   | 24                                                                                    |
| Dissatisfi<br>ed           | 2                                 | 6                                                | 8                                                       | 8                                                                | 5                                                                  | 4                                                                             | 3                                                                          | 6                                                  | 1                                                                                                    | 3                                                                                     |
| Highly<br>Dissatisfi<br>ed | 0                                 | 4                                                | 6                                                       | 2                                                                | 2                                                                  | 3                                                                             | 2                                                                          | 3                                                  | 0                                                                                                    | 3                                                                                     |
| Total                      | 210                               | 210                                              | 210                                                     | 210                                                              | 210                                                                | 210                                                                           | 210                                                                        | 210                                                | 210                                                                                                  | 210                                                                                   |