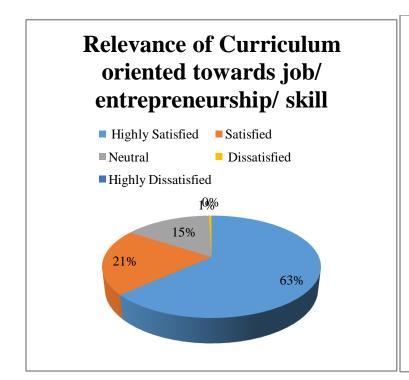

### FEEDBACK REPORT OF PARENTS RESPONSES (2019-2020)

| Code/Qu<br>estions         | Teaching in<br>the<br>institution | Examin ation & evaluati on system in the college | Effectiven ess of training for placement in the college | Quality and relevance of the courses included in the curriculu m | Transf ormati on of your child after the comple tion of the course | Evaluatio n of the intellectu al skills and knowledg e of the college faculty | Improve<br>ment in<br>soft skills<br>through<br>curriculu<br>m<br>delivery | Lab facilities provided to students by the college | Relevan<br>ce of<br>Curricul<br>um<br>oriented<br>towards<br>job/<br>entrepre<br>neurship<br>/ skill | Availabili ty of textbooks, reference materials related to curriculu m in the library |
|----------------------------|-----------------------------------|--------------------------------------------------|---------------------------------------------------------|------------------------------------------------------------------|--------------------------------------------------------------------|-------------------------------------------------------------------------------|----------------------------------------------------------------------------|----------------------------------------------------|------------------------------------------------------------------------------------------------------|---------------------------------------------------------------------------------------|
| Highly<br>Satisfied        | 140                               | 142                                              | 115                                                     | 140                                                              | 130                                                                | 138                                                                           | 120                                                                        | 144                                                | 133                                                                                                  | 135                                                                                   |
| Satisfied                  | 35                                | 28                                               | 44                                                      | 30                                                               | 45                                                                 | 38                                                                            | 65                                                                         | 30                                                 | 44                                                                                                   | 45                                                                                    |
| Neutral                    | 33                                | 30                                               | 37                                                      | 30                                                               | 28                                                                 | 27                                                                            | 20                                                                         | 27                                                 | 32                                                                                                   | 24                                                                                    |
| Dissatisfi<br>ed           | 2                                 | 6                                                | 8                                                       | 8                                                                | 5                                                                  | 4                                                                             | 3                                                                          | 6                                                  | 1                                                                                                    | 3                                                                                     |
| Highly<br>Dissatisfi<br>ed | 0                                 | 4                                                | 6                                                       | 2                                                                | 2                                                                  | 3                                                                             | 2                                                                          | 3                                                  | 0                                                                                                    | 3                                                                                     |
| Total                      | 210                               | 210                                              | 210                                                     | 210                                                              | 210                                                                | 210                                                                           | 210                                                                        | 210                                                | 210                                                                                                  | 210                                                                                   |