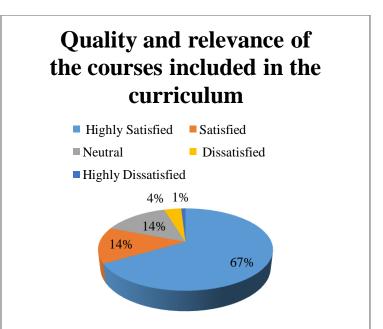

### FEEDBACK REPORT OF PARENTS RESPONSES (2019-2020)

| Code/Qu<br>estions         | Teaching in<br>the<br>institution | Examin ation & evaluati on system in the college | Effectiven ess of training for placement in the college | Quality and relevance of the courses included in the curriculu m | Transf ormati on of your child after the comple tion of the course | Evaluatio n of the intellectu al skills and knowledg e of the college faculty | Improve<br>ment in<br>soft skills<br>through<br>curriculu<br>m<br>delivery | Lab facilities provided to students by the college | Relevan<br>ce of<br>Curricul<br>um<br>oriented<br>towards<br>job/<br>entrepre<br>neurship<br>/ skill | Availabili ty of textbooks, reference materials related to curriculu m in the library |
|----------------------------|-----------------------------------|--------------------------------------------------|---------------------------------------------------------|------------------------------------------------------------------|--------------------------------------------------------------------|-------------------------------------------------------------------------------|----------------------------------------------------------------------------|----------------------------------------------------|------------------------------------------------------------------------------------------------------|---------------------------------------------------------------------------------------|
| Highly<br>Satisfied        | 140                               | 142                                              | 115                                                     | 140                                                              | 130                                                                | 138                                                                           | 120                                                                        | 144                                                | 133                                                                                                  | 135                                                                                   |
| Satisfied                  | 35                                | 28                                               | 44                                                      | 30                                                               | 45                                                                 | 38                                                                            | 65                                                                         | 30                                                 | 44                                                                                                   | 45                                                                                    |
| Neutral                    | 33                                | 30                                               | 37                                                      | 30                                                               | 28                                                                 | 27                                                                            | 20                                                                         | 27                                                 | 32                                                                                                   | 24                                                                                    |
| Dissatisfi<br>ed           | 2                                 | 6                                                | 8                                                       | 8                                                                | 5                                                                  | 4                                                                             | 3                                                                          | 6                                                  | 1                                                                                                    | 3                                                                                     |
| Highly<br>Dissatisfi<br>ed | 0                                 | 4                                                | 6                                                       | 2                                                                | 2                                                                  | 3                                                                             | 2                                                                          | 3                                                  | 0                                                                                                    | 3                                                                                     |
| Total                      | 210                               | 210                                              | 210                                                     | 210                                                              | 210                                                                | 210                                                                           | 210                                                                        | 210                                                | 210                                                                                                  | 210                                                                                   |