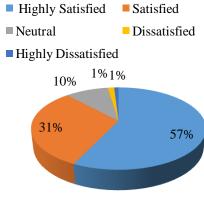

# Improvement in soft skills through curriculum delivery Highly Satisfied Satisfied Neutral Dissatisfied Highly Dissatisfied