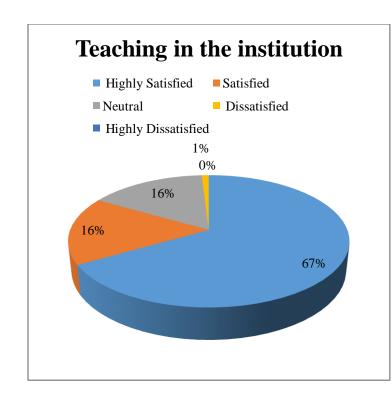

### FEEDBACK REPORT OF PARENTS RESPONSES (2019-2020)

| Code/Qu<br>estions         | Teaching in<br>the<br>institution | Examin ation & evaluati on system in the college | Effectiven ess of training for placement in the college | Quality and relevance of the courses included in the curriculu m | Transf ormati on of your child after the comple tion of the course | Evaluatio n of the intellectu al skills and knowledg e of the college faculty | Improve<br>ment in<br>soft skills<br>through<br>curriculu<br>m<br>delivery | Lab facilities provided to students by the college | Relevan<br>ce of<br>Curricul<br>um<br>oriented<br>towards<br>job/<br>entrepre<br>neurship<br>/ skill | Availabili ty of textbooks, reference materials related to curriculu m in the library |
|----------------------------|-----------------------------------|--------------------------------------------------|---------------------------------------------------------|------------------------------------------------------------------|--------------------------------------------------------------------|-------------------------------------------------------------------------------|----------------------------------------------------------------------------|----------------------------------------------------|------------------------------------------------------------------------------------------------------|---------------------------------------------------------------------------------------|
| Highly<br>Satisfied        | 140                               | 142                                              | 115                                                     | 140                                                              | 130                                                                | 138                                                                           | 120                                                                        | 144                                                | 133                                                                                                  | 135                                                                                   |
| Satisfied                  | 35                                | 28                                               | 44                                                      | 30                                                               | 45                                                                 | 38                                                                            | 65                                                                         | 30                                                 | 44                                                                                                   | 45                                                                                    |
| Neutral                    | 33                                | 30                                               | 37                                                      | 30                                                               | 28                                                                 | 27                                                                            | 20                                                                         | 27                                                 | 32                                                                                                   | 24                                                                                    |
| Dissatisfi<br>ed           | 2                                 | 6                                                | 8                                                       | 8                                                                | 5                                                                  | 4                                                                             | 3                                                                          | 6                                                  | 1                                                                                                    | 3                                                                                     |
| Highly<br>Dissatisfi<br>ed | 0                                 | 4                                                | 6                                                       | 2                                                                | 2                                                                  | 3                                                                             | 2                                                                          | 3                                                  | 0                                                                                                    | 3                                                                                     |
| Total                      | 210                               | 210                                              | 210                                                     | 210                                                              | 210                                                                | 210                                                                           | 210                                                                        | 210                                                | 210                                                                                                  | 210                                                                                   |