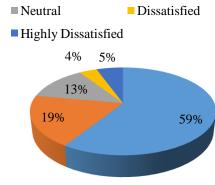

#### FEEDBACK REPORT OF PARENTS RESPONSES (2018-2019)

| Code/Qu<br>estions         | Teaching in<br>the<br>institution | Examin ation & evaluati on system in the college | Effectiven ess of training for placement in the college | Quality and relevance of the courses included in the curriculu m | Trans forma tion of your child after the compl etion of the cours e | Evaluation of the intellectual skills and knowledge of the college faculty | Improve<br>ment in<br>soft skills<br>through<br>curriculu<br>m<br>delivery | Lab facilities provided to students by the college | Relevan<br>ce of<br>Curricul<br>um<br>oriented<br>towards<br>job/<br>entrepre<br>neurship<br>/ skill | Availabili<br>ty of<br>textbooks,<br>reference<br>materials<br>related to<br>curriculu<br>m in the<br>library |
|----------------------------|-----------------------------------|--------------------------------------------------|---------------------------------------------------------|------------------------------------------------------------------|---------------------------------------------------------------------|----------------------------------------------------------------------------|----------------------------------------------------------------------------|----------------------------------------------------|------------------------------------------------------------------------------------------------------|---------------------------------------------------------------------------------------------------------------|
| Highly<br>Satisfied        | 140                               | 136                                              | 118                                                     | 138                                                              | 120                                                                 | 132                                                                        | 142                                                                        | 119                                                | 134                                                                                                  | 128                                                                                                           |
| Satisfied                  | 33                                | 26                                               | 42                                                      | 34                                                               | 51                                                                  | 48                                                                         | 36                                                                         | 62                                                 | 35                                                                                                   | 41                                                                                                            |
| Neutral                    | 37                                | 34                                               | 35                                                      | 26                                                               | 30                                                                  | 27                                                                         | 20                                                                         | 27                                                 | 29                                                                                                   | 28                                                                                                            |
| Dissatisfi<br>ed           | 0                                 | 8                                                | 9                                                       | 7                                                                | 5                                                                   | 2                                                                          | 10                                                                         | 1                                                  | 9                                                                                                    | 8                                                                                                             |
| Highly<br>Dissatisfi<br>ed | 0                                 | 6                                                | 6                                                       | 5                                                                | 4                                                                   | 1                                                                          | 2                                                                          | 1                                                  | 3                                                                                                    | 5                                                                                                             |
| Total                      | 210                               | 210                                              | 210                                                     | 210                                                              | 210                                                                 | 210                                                                        | 210                                                                        | 210                                                | 210                                                                                                  | 210                                                                                                           |