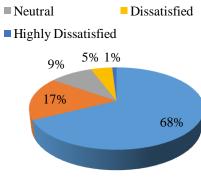

# Improvement in soft skills through curriculum delivery Highly Satisfied Satisfied Neutral Dissatisfied