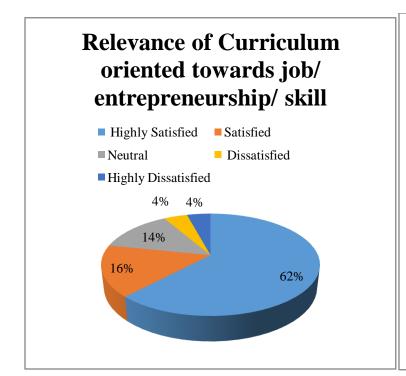

#### FEEDBACK REPORT OF PARENTS RESPONSES (2018-2019)

| Code/Qu<br>estions         | Teaching in<br>the<br>institution | Examin ation & evaluati on system in the college | Effectiven ess of training for placement in the college | Quality and relevance of the courses included in the curriculu m | Trans forma tion of your child after the compl etion of the cours e | Evaluation of the intellectual skills and knowledge of the college faculty | Improve<br>ment in<br>soft skills<br>through<br>curriculu<br>m<br>delivery | Lab facilities provided to students by the college | Relevan<br>ce of<br>Curricul<br>um<br>oriented<br>towards<br>job/<br>entrepre<br>neurship<br>/ skill | Availabili<br>ty of<br>textbooks,<br>reference<br>materials<br>related to<br>curriculu<br>m in the<br>library |
|----------------------------|-----------------------------------|--------------------------------------------------|---------------------------------------------------------|------------------------------------------------------------------|---------------------------------------------------------------------|----------------------------------------------------------------------------|----------------------------------------------------------------------------|----------------------------------------------------|------------------------------------------------------------------------------------------------------|---------------------------------------------------------------------------------------------------------------|
| Highly<br>Satisfied        | 140                               | 136                                              | 118                                                     | 138                                                              | 120                                                                 | 132                                                                        | 142                                                                        | 119                                                | 134                                                                                                  | 128                                                                                                           |
| Satisfied                  | 33                                | 26                                               | 42                                                      | 34                                                               | 51                                                                  | 48                                                                         | 36                                                                         | 62                                                 | 35                                                                                                   | 41                                                                                                            |
| Neutral                    | 37                                | 34                                               | 35                                                      | 26                                                               | 30                                                                  | 27                                                                         | 20                                                                         | 27                                                 | 29                                                                                                   | 28                                                                                                            |
| Dissatisfi<br>ed           | 0                                 | 8                                                | 9                                                       | 7                                                                | 5                                                                   | 2                                                                          | 10                                                                         | 1                                                  | 9                                                                                                    | 8                                                                                                             |
| Highly<br>Dissatisfi<br>ed | 0                                 | 6                                                | 6                                                       | 5                                                                | 4                                                                   | 1                                                                          | 2                                                                          | 1                                                  | 3                                                                                                    | 5                                                                                                             |
| Total                      | 210                               | 210                                              | 210                                                     | 210                                                              | 210                                                                 | 210                                                                        | 210                                                                        | 210                                                | 210                                                                                                  | 210                                                                                                           |