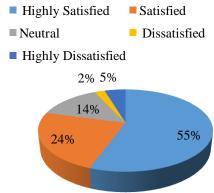

## Transformation of your child after the completion of the course Highly Satisfied Satisfied