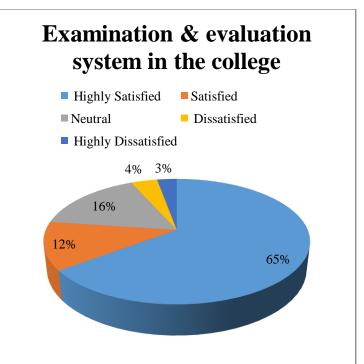

#### FEEDBACK REPORT OF PARENTS RESPONSES (2018-2019)

| Code/Qu<br>estions         | Teaching in<br>the<br>institution | Examin ation & evaluati on system in the college | Effectiven ess of training for placement in the college | Quality and relevance of the courses included in the curriculu m | Trans forma tion of your child after the compl etion of the cours e | Evaluation of the intellectual skills and knowledge of the college faculty | Improve<br>ment in<br>soft skills<br>through<br>curriculu<br>m<br>delivery | Lab facilities provided to students by the college | Relevan<br>ce of<br>Curricul<br>um<br>oriented<br>towards<br>job/<br>entrepre<br>neurship<br>/ skill | Availabili<br>ty of<br>textbooks,<br>reference<br>materials<br>related to<br>curriculu<br>m in the<br>library |
|----------------------------|-----------------------------------|--------------------------------------------------|---------------------------------------------------------|------------------------------------------------------------------|---------------------------------------------------------------------|----------------------------------------------------------------------------|----------------------------------------------------------------------------|----------------------------------------------------|------------------------------------------------------------------------------------------------------|---------------------------------------------------------------------------------------------------------------|
| Highly<br>Satisfied        | 140                               | 136                                              | 118                                                     | 138                                                              | 120                                                                 | 132                                                                        | 142                                                                        | 119                                                | 134                                                                                                  | 128                                                                                                           |
| Satisfied                  | 33                                | 26                                               | 42                                                      | 34                                                               | 51                                                                  | 48                                                                         | 36                                                                         | 62                                                 | 35                                                                                                   | 41                                                                                                            |
| Neutral                    | 37                                | 34                                               | 35                                                      | 26                                                               | 30                                                                  | 27                                                                         | 20                                                                         | 27                                                 | 29                                                                                                   | 28                                                                                                            |
| Dissatisfi<br>ed           | 0                                 | 8                                                | 9                                                       | 7                                                                | 5                                                                   | 2                                                                          | 10                                                                         | 1                                                  | 9                                                                                                    | 8                                                                                                             |
| Highly<br>Dissatisfi<br>ed | 0                                 | 6                                                | 6                                                       | 5                                                                | 4                                                                   | 1                                                                          | 2                                                                          | 1                                                  | 3                                                                                                    | 5                                                                                                             |
| Total                      | 210                               | 210                                              | 210                                                     | 210                                                              | 210                                                                 | 210                                                                        | 210                                                                        | 210                                                | 210                                                                                                  | 210                                                                                                           |