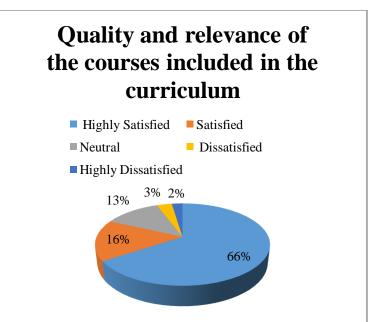

#### FEEDBACK REPORT OF PARENTS RESPONSES (2018-2019)

| Code/Qu<br>estions         | Teaching in<br>the<br>institution | Examin ation & evaluati on system in the college | Effectiven ess of training for placement in the college | Quality and relevance of the courses included in the curriculu m | Trans forma tion of your child after the compl etion of the cours e | Evaluation of the intellectual skills and knowledge of the college faculty | Improve<br>ment in<br>soft skills<br>through<br>curriculu<br>m<br>delivery | Lab facilities provided to students by the college | Relevan<br>ce of<br>Curricul<br>um<br>oriented<br>towards<br>job/<br>entrepre<br>neurship<br>/ skill | Availabili<br>ty of<br>textbooks,<br>reference<br>materials<br>related to<br>curriculu<br>m in the<br>library |
|----------------------------|-----------------------------------|--------------------------------------------------|---------------------------------------------------------|------------------------------------------------------------------|---------------------------------------------------------------------|----------------------------------------------------------------------------|----------------------------------------------------------------------------|----------------------------------------------------|------------------------------------------------------------------------------------------------------|---------------------------------------------------------------------------------------------------------------|
| Highly<br>Satisfied        | 140                               | 136                                              | 118                                                     | 138                                                              | 120                                                                 | 132                                                                        | 142                                                                        | 119                                                | 134                                                                                                  | 128                                                                                                           |
| Satisfied                  | 33                                | 26                                               | 42                                                      | 34                                                               | 51                                                                  | 48                                                                         | 36                                                                         | 62                                                 | 35                                                                                                   | 41                                                                                                            |
| Neutral                    | 37                                | 34                                               | 35                                                      | 26                                                               | 30                                                                  | 27                                                                         | 20                                                                         | 27                                                 | 29                                                                                                   | 28                                                                                                            |
| Dissatisfi<br>ed           | 0                                 | 8                                                | 9                                                       | 7                                                                | 5                                                                   | 2                                                                          | 10                                                                         | 1                                                  | 9                                                                                                    | 8                                                                                                             |
| Highly<br>Dissatisfi<br>ed | 0                                 | 6                                                | 6                                                       | 5                                                                | 4                                                                   | 1                                                                          | 2                                                                          | 1                                                  | 3                                                                                                    | 5                                                                                                             |
| Total                      | 210                               | 210                                              | 210                                                     | 210                                                              | 210                                                                 | 210                                                                        | 210                                                                        | 210                                                | 210                                                                                                  | 210                                                                                                           |