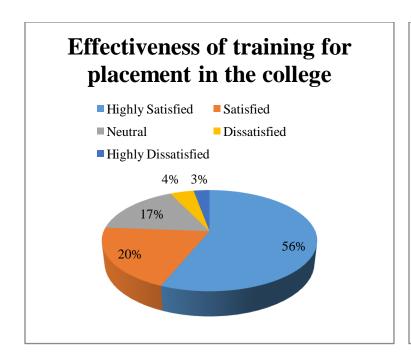

#### FEEDBACK REPORT OF PARENTS RESPONSES (2018-2019)

| Code/Qu<br>estions         | Teaching in<br>the<br>institution | Examin ation & evaluati on system in the college | Effectiven ess of training for placement in the college | Quality and relevance of the courses included in the curriculu m | Trans forma tion of your child after the compl etion of the cours e | Evaluation of the intellectual skills and knowledge of the college faculty | Improve<br>ment in<br>soft skills<br>through<br>curriculu<br>m<br>delivery | Lab facilities provided to students by the college | Relevan<br>ce of<br>Curricul<br>um<br>oriented<br>towards<br>job/<br>entrepre<br>neurship<br>/ skill | Availabili<br>ty of<br>textbooks,<br>reference<br>materials<br>related to<br>curriculu<br>m in the<br>library |
|----------------------------|-----------------------------------|--------------------------------------------------|---------------------------------------------------------|------------------------------------------------------------------|---------------------------------------------------------------------|----------------------------------------------------------------------------|----------------------------------------------------------------------------|----------------------------------------------------|------------------------------------------------------------------------------------------------------|---------------------------------------------------------------------------------------------------------------|
| Highly<br>Satisfied        | 140                               | 136                                              | 118                                                     | 138                                                              | 120                                                                 | 132                                                                        | 142                                                                        | 119                                                | 134                                                                                                  | 128                                                                                                           |
| Satisfied                  | 33                                | 26                                               | 42                                                      | 34                                                               | 51                                                                  | 48                                                                         | 36                                                                         | 62                                                 | 35                                                                                                   | 41                                                                                                            |
| Neutral                    | 37                                | 34                                               | 35                                                      | 26                                                               | 30                                                                  | 27                                                                         | 20                                                                         | 27                                                 | 29                                                                                                   | 28                                                                                                            |
| Dissatisfi<br>ed           | 0                                 | 8                                                | 9                                                       | 7                                                                | 5                                                                   | 2                                                                          | 10                                                                         | 1                                                  | 9                                                                                                    | 8                                                                                                             |
| Highly<br>Dissatisfi<br>ed | 0                                 | 6                                                | 6                                                       | 5                                                                | 4                                                                   | 1                                                                          | 2                                                                          | 1                                                  | 3                                                                                                    | 5                                                                                                             |
| Total                      | 210                               | 210                                              | 210                                                     | 210                                                              | 210                                                                 | 210                                                                        | 210                                                                        | 210                                                | 210                                                                                                  | 210                                                                                                           |