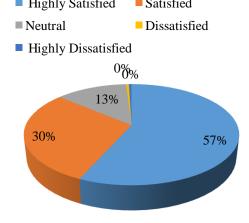

### Lab facilities provided to students by the college Highly Satisfied Satisfied