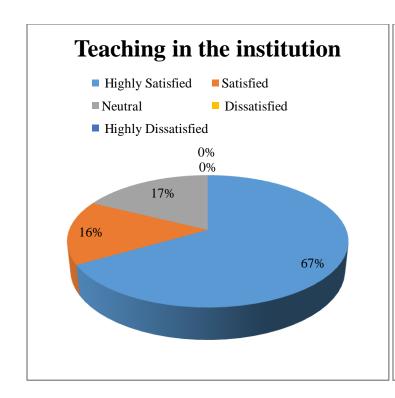

#### FEEDBACK REPORT OF PARENTS RESPONSES (2018-2019)

| Code/Qu<br>estions         | Teaching in<br>the<br>institution | Examin ation & evaluati on system in the college | Effectiven ess of training for placement in the college | Quality and relevance of the courses included in the curriculu m | Trans forma tion of your child after the compl etion of the cours e | Evaluation of the intellectual skills and knowledge of the college faculty | Improve<br>ment in<br>soft skills<br>through<br>curriculu<br>m<br>delivery | Lab facilities provided to students by the college | Relevan<br>ce of<br>Curricul<br>um<br>oriented<br>towards<br>job/<br>entrepre<br>neurship<br>/ skill | Availabili<br>ty of<br>textbooks,<br>reference<br>materials<br>related to<br>curriculu<br>m in the<br>library |
|----------------------------|-----------------------------------|--------------------------------------------------|---------------------------------------------------------|------------------------------------------------------------------|---------------------------------------------------------------------|----------------------------------------------------------------------------|----------------------------------------------------------------------------|----------------------------------------------------|------------------------------------------------------------------------------------------------------|---------------------------------------------------------------------------------------------------------------|
| Highly<br>Satisfied        | 140                               | 136                                              | 118                                                     | 138                                                              | 120                                                                 | 132                                                                        | 142                                                                        | 119                                                | 134                                                                                                  | 128                                                                                                           |
| Satisfied                  | 33                                | 26                                               | 42                                                      | 34                                                               | 51                                                                  | 48                                                                         | 36                                                                         | 62                                                 | 35                                                                                                   | 41                                                                                                            |
| Neutral                    | 37                                | 34                                               | 35                                                      | 26                                                               | 30                                                                  | 27                                                                         | 20                                                                         | 27                                                 | 29                                                                                                   | 28                                                                                                            |
| Dissatisfi<br>ed           | 0                                 | 8                                                | 9                                                       | 7                                                                | 5                                                                   | 2                                                                          | 10                                                                         | 1                                                  | 9                                                                                                    | 8                                                                                                             |
| Highly<br>Dissatisfi<br>ed | 0                                 | 6                                                | 6                                                       | 5                                                                | 4                                                                   | 1                                                                          | 2                                                                          | 1                                                  | 3                                                                                                    | 5                                                                                                             |
| Total                      | 210                               | 210                                              | 210                                                     | 210                                                              | 210                                                                 | 210                                                                        | 210                                                                        | 210                                                | 210                                                                                                  | 210                                                                                                           |