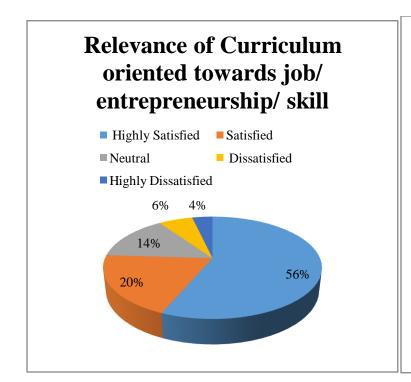

## FEEDBACK REPORT OF PARENTS RESPONSES (2017-2018)

| Code /<br>Questions  | Teaching<br>in the<br>institution | Examination & evaluation system in the college | Effectiveness of training for placement in the college | Quality and relevance of the courses included in the curriculum | Transf ormati on of your child after the comple tion of the course | Evaluati on of the intellect ual skills and knowled ge of the college faculty | Improve ment in soft skills through curriculu m delivery | Lab<br>facilities<br>provide<br>d to<br>students<br>by the<br>college | Releva<br>nce of<br>Curric<br>ulum<br>oriente<br>d<br>toward<br>s job/<br>entrepr<br>eneurs<br>hip/ | Availability of textbooks, reference materials related to curriculum in the library |
|----------------------|-----------------------------------|------------------------------------------------|--------------------------------------------------------|-----------------------------------------------------------------|--------------------------------------------------------------------|-------------------------------------------------------------------------------|----------------------------------------------------------|-----------------------------------------------------------------------|-----------------------------------------------------------------------------------------------------|-------------------------------------------------------------------------------------|
| Highly               | 150                               | 155                                            | 115                                                    | 160                                                             | 143                                                                | 167                                                                           | 156                                                      | 145                                                                   | skill<br>144                                                                                        | 148                                                                                 |
| Satisfied            |                                   |                                                |                                                        |                                                                 |                                                                    |                                                                               |                                                          |                                                                       |                                                                                                     |                                                                                     |
| Satisfied            | 45                                | 50                                             | 65                                                     | 44                                                              | 37                                                                 | 43                                                                            | 40                                                       | 45                                                                    | 49                                                                                                  | 58                                                                                  |
| Neutral              | 40                                | 35                                             | 50                                                     | 36                                                              | 45                                                                 | 20                                                                            | 42                                                       | 40                                                                    | 36                                                                                                  | 34                                                                                  |
| Dissatisfi<br>ed     | 10                                | 8                                              | 12                                                     | 6                                                               | 15                                                                 | 13                                                                            | 8                                                        | 11                                                                    | 15                                                                                                  | 7                                                                                   |
| Highly<br>Dissatisfi | 5                                 | 2                                              | 8                                                      | 4                                                               | 10                                                                 | 7                                                                             | 4                                                        | 9                                                                     | 9                                                                                                   | 3                                                                                   |
| ed<br>Total          | 250                               | 250                                            | 250                                                    | 250                                                             | 250                                                                | 250                                                                           | 250                                                      | 250                                                                   | 250                                                                                                 | 250                                                                                 |