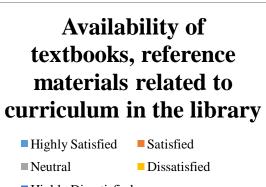

## FEEDBACK REPORT OF PARENTS RESPONSES (2017-2018)

| Code /<br>Questions  | Teaching<br>in the<br>institution | Examination & evaluation system in the college | Effectiveness of training for placement in the college | Quality and relevance of the courses included in the curriculum | Transf ormati on of your child after the comple tion of the course | Evaluati on of the intellect ual skills and knowled ge of the college faculty | Improve ment in soft skills through curriculu m delivery | Lab<br>facilities<br>provide<br>d to<br>students<br>by the<br>college | Releva<br>nce of<br>Curric<br>ulum<br>oriente<br>d<br>toward<br>s job/<br>entrepr<br>eneurs<br>hip/ | Availability of textbooks, reference materials related to curriculum in the library |
|----------------------|-----------------------------------|------------------------------------------------|--------------------------------------------------------|-----------------------------------------------------------------|--------------------------------------------------------------------|-------------------------------------------------------------------------------|----------------------------------------------------------|-----------------------------------------------------------------------|-----------------------------------------------------------------------------------------------------|-------------------------------------------------------------------------------------|
| Highly               | 150                               | 155                                            | 115                                                    | 160                                                             | 143                                                                | 167                                                                           | 156                                                      | 145                                                                   | skill<br>144                                                                                        | 148                                                                                 |
| Satisfied            |                                   |                                                |                                                        |                                                                 |                                                                    |                                                                               |                                                          |                                                                       |                                                                                                     |                                                                                     |
| Satisfied            | 45                                | 50                                             | 65                                                     | 44                                                              | 37                                                                 | 43                                                                            | 40                                                       | 45                                                                    | 49                                                                                                  | 58                                                                                  |
| Neutral              | 40                                | 35                                             | 50                                                     | 36                                                              | 45                                                                 | 20                                                                            | 42                                                       | 40                                                                    | 36                                                                                                  | 34                                                                                  |
| Dissatisfi<br>ed     | 10                                | 8                                              | 12                                                     | 6                                                               | 15                                                                 | 13                                                                            | 8                                                        | 11                                                                    | 15                                                                                                  | 7                                                                                   |
| Highly<br>Dissatisfi | 5                                 | 2                                              | 8                                                      | 4                                                               | 10                                                                 | 7                                                                             | 4                                                        | 9                                                                     | 9                                                                                                   | 3                                                                                   |
| ed<br>Total          | 250                               | 250                                            | 250                                                    | 250                                                             | 250                                                                | 250                                                                           | 250                                                      | 250                                                                   | 250                                                                                                 | 250                                                                                 |