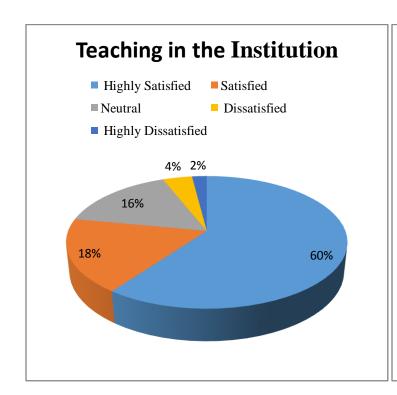

## FEEDBACK REPORT OF PARENTS RESPONSES (2017-2018)

| Code /<br>Questions  | Teaching<br>in the<br>institution | Examination & evaluation system in the college | Effectiveness of training for placement in the college | Quality and relevance of the courses included in the curriculum | Transf ormati on of your child after the comple tion of the course | Evaluati on of the intellect ual skills and knowled ge of the college faculty | Improve ment in soft skills through curriculu m delivery | Lab<br>facilities<br>provide<br>d to<br>students<br>by the<br>college | Releva<br>nce of<br>Curric<br>ulum<br>oriente<br>d<br>toward<br>s job/<br>entrepr<br>eneurs<br>hip/ | Availability of textbooks, reference materials related to curriculum in the library |
|----------------------|-----------------------------------|------------------------------------------------|--------------------------------------------------------|-----------------------------------------------------------------|--------------------------------------------------------------------|-------------------------------------------------------------------------------|----------------------------------------------------------|-----------------------------------------------------------------------|-----------------------------------------------------------------------------------------------------|-------------------------------------------------------------------------------------|
| Highly               | 150                               | 155                                            | 115                                                    | 160                                                             | 143                                                                | 167                                                                           | 156                                                      | 145                                                                   | skill<br>144                                                                                        | 148                                                                                 |
| Satisfied            |                                   |                                                |                                                        |                                                                 |                                                                    |                                                                               |                                                          |                                                                       |                                                                                                     |                                                                                     |
| Satisfied            | 45                                | 50                                             | 65                                                     | 44                                                              | 37                                                                 | 43                                                                            | 40                                                       | 45                                                                    | 49                                                                                                  | 58                                                                                  |
| Neutral              | 40                                | 35                                             | 50                                                     | 36                                                              | 45                                                                 | 20                                                                            | 42                                                       | 40                                                                    | 36                                                                                                  | 34                                                                                  |
| Dissatisfi<br>ed     | 10                                | 8                                              | 12                                                     | 6                                                               | 15                                                                 | 13                                                                            | 8                                                        | 11                                                                    | 15                                                                                                  | 7                                                                                   |
| Highly<br>Dissatisfi | 5                                 | 2                                              | 8                                                      | 4                                                               | 10                                                                 | 7                                                                             | 4                                                        | 9                                                                     | 9                                                                                                   | 3                                                                                   |
| ed<br>Total          | 250                               | 250                                            | 250                                                    | 250                                                             | 250                                                                | 250                                                                           | 250                                                      | 250                                                                   | 250                                                                                                 | 250                                                                                 |