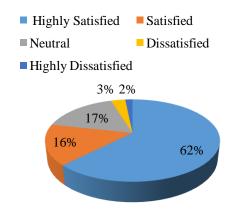

## FEEDBACK REPORT OF PARENTS RESPONSES (2017-2018)

| Code /<br>Questions  | Teaching<br>in the<br>institution | Examination & evaluation system in the college | Effectiveness of training for placement in the college | Quality and relevance of the courses included in the curriculum | Transf ormati on of your child after the comple tion of the course | Evaluati on of the intellect ual skills and knowled ge of the college faculty | Improve ment in soft skills through curriculu m delivery | Lab<br>facilities<br>provide<br>d to<br>students<br>by the<br>college | Releva<br>nce of<br>Curric<br>ulum<br>oriente<br>d<br>toward<br>s job/<br>entrepr<br>eneurs<br>hip/ | Availability of textbooks, reference materials related to curriculum in the library |
|----------------------|-----------------------------------|------------------------------------------------|--------------------------------------------------------|-----------------------------------------------------------------|--------------------------------------------------------------------|-------------------------------------------------------------------------------|----------------------------------------------------------|-----------------------------------------------------------------------|-----------------------------------------------------------------------------------------------------|-------------------------------------------------------------------------------------|
| Highly               | 150                               | 155                                            | 115                                                    | 160                                                             | 143                                                                | 167                                                                           | 156                                                      | 145                                                                   | skill<br>144                                                                                        | 148                                                                                 |
| Satisfied            |                                   |                                                |                                                        |                                                                 |                                                                    |                                                                               |                                                          |                                                                       |                                                                                                     |                                                                                     |
| Satisfied            | 45                                | 50                                             | 65                                                     | 44                                                              | 37                                                                 | 43                                                                            | 40                                                       | 45                                                                    | 49                                                                                                  | 58                                                                                  |
| Neutral              | 40                                | 35                                             | 50                                                     | 36                                                              | 45                                                                 | 20                                                                            | 42                                                       | 40                                                                    | 36                                                                                                  | 34                                                                                  |
| Dissatisfi<br>ed     | 10                                | 8                                              | 12                                                     | 6                                                               | 15                                                                 | 13                                                                            | 8                                                        | 11                                                                    | 15                                                                                                  | 7                                                                                   |
| Highly<br>Dissatisfi | 5                                 | 2                                              | 8                                                      | 4                                                               | 10                                                                 | 7                                                                             | 4                                                        | 9                                                                     | 9                                                                                                   | 3                                                                                   |
| ed<br>Total          | 250                               | 250                                            | 250                                                    | 250                                                             | 250                                                                | 250                                                                           | 250                                                      | 250                                                                   | 250                                                                                                 | 250                                                                                 |

## Improvement in soft skills through curriculum delivery