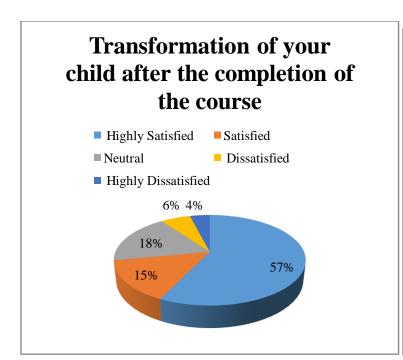

## FEEDBACK REPORT OF PARENTS RESPONSES (2017-2018)

| Code /<br>Questions  | Teaching<br>in the<br>institution | Examination & evaluation system in the college | Effectiveness of training for placement in the college | Quality and relevance of the courses included in the curriculum | Transf ormati on of your child after the comple tion of the course | Evaluati on of the intellect ual skills and knowled ge of the college faculty | Improve ment in soft skills through curriculu m delivery | Lab<br>facilities<br>provide<br>d to<br>students<br>by the<br>college | Releva<br>nce of<br>Curric<br>ulum<br>oriente<br>d<br>toward<br>s job/<br>entrepr<br>eneurs<br>hip/ | Availability of textbooks, reference materials related to curriculum in the library |
|----------------------|-----------------------------------|------------------------------------------------|--------------------------------------------------------|-----------------------------------------------------------------|--------------------------------------------------------------------|-------------------------------------------------------------------------------|----------------------------------------------------------|-----------------------------------------------------------------------|-----------------------------------------------------------------------------------------------------|-------------------------------------------------------------------------------------|
| Highly               | 150                               | 155                                            | 115                                                    | 160                                                             | 143                                                                | 167                                                                           | 156                                                      | 145                                                                   | skill<br>144                                                                                        | 148                                                                                 |
| Satisfied            |                                   |                                                |                                                        |                                                                 |                                                                    |                                                                               |                                                          |                                                                       |                                                                                                     |                                                                                     |
| Satisfied            | 45                                | 50                                             | 65                                                     | 44                                                              | 37                                                                 | 43                                                                            | 40                                                       | 45                                                                    | 49                                                                                                  | 58                                                                                  |
| Neutral              | 40                                | 35                                             | 50                                                     | 36                                                              | 45                                                                 | 20                                                                            | 42                                                       | 40                                                                    | 36                                                                                                  | 34                                                                                  |
| Dissatisfi<br>ed     | 10                                | 8                                              | 12                                                     | 6                                                               | 15                                                                 | 13                                                                            | 8                                                        | 11                                                                    | 15                                                                                                  | 7                                                                                   |
| Highly<br>Dissatisfi | 5                                 | 2                                              | 8                                                      | 4                                                               | 10                                                                 | 7                                                                             | 4                                                        | 9                                                                     | 9                                                                                                   | 3                                                                                   |
| ed<br>Total          | 250                               | 250                                            | 250                                                    | 250                                                             | 250                                                                | 250                                                                           | 250                                                      | 250                                                                   | 250                                                                                                 | 250                                                                                 |