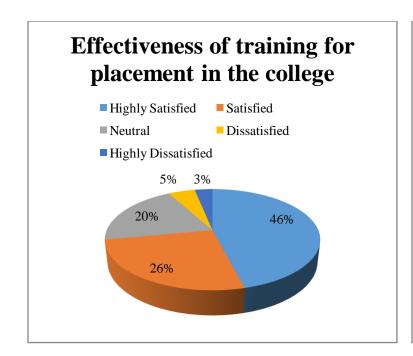

## FEEDBACK REPORT OF PARENTS RESPONSES (2017-2018)

| Code /<br>Questions  | Teaching<br>in the<br>institution | Examination & evaluation system in the college | Effectiveness of training for placement in the college | Quality and relevance of the courses included in the curriculum | Transf ormati on of your child after the comple tion of the course | Evaluati on of the intellect ual skills and knowled ge of the college faculty | Improve ment in soft skills through curriculu m delivery | Lab<br>facilities<br>provide<br>d to<br>students<br>by the<br>college | Releva<br>nce of<br>Curric<br>ulum<br>oriente<br>d<br>toward<br>s job/<br>entrepr<br>eneurs<br>hip/ | Availability of textbooks, reference materials related to curriculum in the library |
|----------------------|-----------------------------------|------------------------------------------------|--------------------------------------------------------|-----------------------------------------------------------------|--------------------------------------------------------------------|-------------------------------------------------------------------------------|----------------------------------------------------------|-----------------------------------------------------------------------|-----------------------------------------------------------------------------------------------------|-------------------------------------------------------------------------------------|
| Highly               | 150                               | 155                                            | 115                                                    | 160                                                             | 143                                                                | 167                                                                           | 156                                                      | 145                                                                   | skill<br>144                                                                                        | 148                                                                                 |
| Satisfied            |                                   |                                                |                                                        |                                                                 |                                                                    |                                                                               |                                                          |                                                                       |                                                                                                     |                                                                                     |
| Satisfied            | 45                                | 50                                             | 65                                                     | 44                                                              | 37                                                                 | 43                                                                            | 40                                                       | 45                                                                    | 49                                                                                                  | 58                                                                                  |
| Neutral              | 40                                | 35                                             | 50                                                     | 36                                                              | 45                                                                 | 20                                                                            | 42                                                       | 40                                                                    | 36                                                                                                  | 34                                                                                  |
| Dissatisfi<br>ed     | 10                                | 8                                              | 12                                                     | 6                                                               | 15                                                                 | 13                                                                            | 8                                                        | 11                                                                    | 15                                                                                                  | 7                                                                                   |
| Highly<br>Dissatisfi | 5                                 | 2                                              | 8                                                      | 4                                                               | 10                                                                 | 7                                                                             | 4                                                        | 9                                                                     | 9                                                                                                   | 3                                                                                   |
| ed<br>Total          | 250                               | 250                                            | 250                                                    | 250                                                             | 250                                                                | 250                                                                           | 250                                                      | 250                                                                   | 250                                                                                                 | 250                                                                                 |