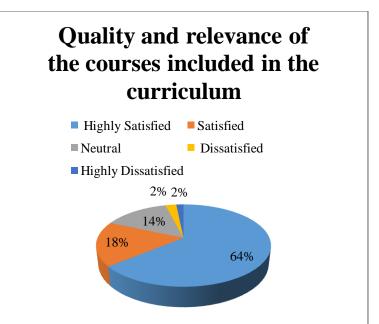

## FEEDBACK REPORT OF PARENTS RESPONSES (2017-2018)

| Code /<br>Questions  | Teaching<br>in the<br>institution | Examination & evaluation system in the college | Effectiveness of training for placement in the college | Quality and relevance of the courses included in the curriculum | Transf ormati on of your child after the comple tion of the course | Evaluati on of the intellect ual skills and knowled ge of the college faculty | Improve ment in soft skills through curriculu m delivery | Lab<br>facilities<br>provide<br>d to<br>students<br>by the<br>college | Releva<br>nce of<br>Curric<br>ulum<br>oriente<br>d<br>toward<br>s job/<br>entrepr<br>eneurs<br>hip/ | Availability of textbooks, reference materials related to curriculum in the library |
|----------------------|-----------------------------------|------------------------------------------------|--------------------------------------------------------|-----------------------------------------------------------------|--------------------------------------------------------------------|-------------------------------------------------------------------------------|----------------------------------------------------------|-----------------------------------------------------------------------|-----------------------------------------------------------------------------------------------------|-------------------------------------------------------------------------------------|
| Highly               | 150                               | 155                                            | 115                                                    | 160                                                             | 143                                                                | 167                                                                           | 156                                                      | 145                                                                   | skill<br>144                                                                                        | 148                                                                                 |
| Satisfied            |                                   |                                                |                                                        |                                                                 |                                                                    |                                                                               |                                                          |                                                                       |                                                                                                     |                                                                                     |
| Satisfied            | 45                                | 50                                             | 65                                                     | 44                                                              | 37                                                                 | 43                                                                            | 40                                                       | 45                                                                    | 49                                                                                                  | 58                                                                                  |
| Neutral              | 40                                | 35                                             | 50                                                     | 36                                                              | 45                                                                 | 20                                                                            | 42                                                       | 40                                                                    | 36                                                                                                  | 34                                                                                  |
| Dissatisfi<br>ed     | 10                                | 8                                              | 12                                                     | 6                                                               | 15                                                                 | 13                                                                            | 8                                                        | 11                                                                    | 15                                                                                                  | 7                                                                                   |
| Highly<br>Dissatisfi | 5                                 | 2                                              | 8                                                      | 4                                                               | 10                                                                 | 7                                                                             | 4                                                        | 9                                                                     | 9                                                                                                   | 3                                                                                   |
| ed<br>Total          | 250                               | 250                                            | 250                                                    | 250                                                             | 250                                                                | 250                                                                           | 250                                                      | 250                                                                   | 250                                                                                                 | 250                                                                                 |