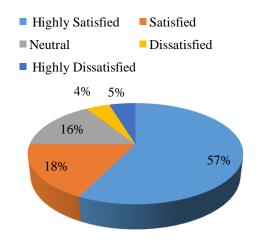

## FEEDBACK REPORT OF PARENTS RESPONSES (2017-2018)

| Code /<br>Questions  | Teaching<br>in the<br>institution | Examination & evaluation system in the college | Effectiveness of training for placement in the college | Quality and relevance of the courses included in the curriculum | Transf ormati on of your child after the comple tion of the course | Evaluati on of the intellect ual skills and knowled ge of the college faculty | Improve ment in soft skills through curriculu m delivery | Lab<br>facilities<br>provide<br>d to<br>students<br>by the<br>college | Releva<br>nce of<br>Curric<br>ulum<br>oriente<br>d<br>toward<br>s job/<br>entrepr<br>eneurs<br>hip/ | Availability of textbooks, reference materials related to curriculum in the library |
|----------------------|-----------------------------------|------------------------------------------------|--------------------------------------------------------|-----------------------------------------------------------------|--------------------------------------------------------------------|-------------------------------------------------------------------------------|----------------------------------------------------------|-----------------------------------------------------------------------|-----------------------------------------------------------------------------------------------------|-------------------------------------------------------------------------------------|
| Highly               | 150                               | 155                                            | 115                                                    | 160                                                             | 143                                                                | 167                                                                           | 156                                                      | 145                                                                   | skill<br>144                                                                                        | 148                                                                                 |
| Satisfied            |                                   |                                                |                                                        |                                                                 |                                                                    |                                                                               |                                                          |                                                                       |                                                                                                     |                                                                                     |
| Satisfied            | 45                                | 50                                             | 65                                                     | 44                                                              | 37                                                                 | 43                                                                            | 40                                                       | 45                                                                    | 49                                                                                                  | 58                                                                                  |
| Neutral              | 40                                | 35                                             | 50                                                     | 36                                                              | 45                                                                 | 20                                                                            | 42                                                       | 40                                                                    | 36                                                                                                  | 34                                                                                  |
| Dissatisfi<br>ed     | 10                                | 8                                              | 12                                                     | 6                                                               | 15                                                                 | 13                                                                            | 8                                                        | 11                                                                    | 15                                                                                                  | 7                                                                                   |
| Highly<br>Dissatisfi | 5                                 | 2                                              | 8                                                      | 4                                                               | 10                                                                 | 7                                                                             | 4                                                        | 9                                                                     | 9                                                                                                   | 3                                                                                   |
| ed<br>Total          | 250                               | 250                                            | 250                                                    | 250                                                             | 250                                                                | 250                                                                           | 250                                                      | 250                                                                   | 250                                                                                                 | 250                                                                                 |

## Lab facilities provided to students by the college