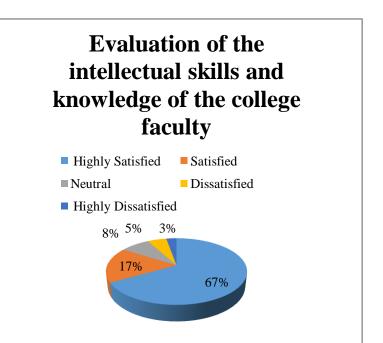

## FEEDBACK REPORT OF PARENTS RESPONSES (2017-2018)

| Code /<br>Questions  | Teaching<br>in the<br>institution | Examination & evaluation system in the college | Effectiveness of training for placement in the college | Quality and relevance of the courses included in the curriculum | Transf ormati on of your child after the comple tion of the course | Evaluati on of the intellect ual skills and knowled ge of the college faculty | Improve ment in soft skills through curriculu m delivery | Lab<br>facilities<br>provide<br>d to<br>students<br>by the<br>college | Releva<br>nce of<br>Curric<br>ulum<br>oriente<br>d<br>toward<br>s job/<br>entrepr<br>eneurs<br>hip/ | Availability of textbooks, reference materials related to curriculum in the library |
|----------------------|-----------------------------------|------------------------------------------------|--------------------------------------------------------|-----------------------------------------------------------------|--------------------------------------------------------------------|-------------------------------------------------------------------------------|----------------------------------------------------------|-----------------------------------------------------------------------|-----------------------------------------------------------------------------------------------------|-------------------------------------------------------------------------------------|
| Highly               | 150                               | 155                                            | 115                                                    | 160                                                             | 143                                                                | 167                                                                           | 156                                                      | 145                                                                   | skill<br>144                                                                                        | 148                                                                                 |
| Satisfied            |                                   |                                                |                                                        |                                                                 |                                                                    |                                                                               |                                                          |                                                                       |                                                                                                     |                                                                                     |
| Satisfied            | 45                                | 50                                             | 65                                                     | 44                                                              | 37                                                                 | 43                                                                            | 40                                                       | 45                                                                    | 49                                                                                                  | 58                                                                                  |
| Neutral              | 40                                | 35                                             | 50                                                     | 36                                                              | 45                                                                 | 20                                                                            | 42                                                       | 40                                                                    | 36                                                                                                  | 34                                                                                  |
| Dissatisfi<br>ed     | 10                                | 8                                              | 12                                                     | 6                                                               | 15                                                                 | 13                                                                            | 8                                                        | 11                                                                    | 15                                                                                                  | 7                                                                                   |
| Highly<br>Dissatisfi | 5                                 | 2                                              | 8                                                      | 4                                                               | 10                                                                 | 7                                                                             | 4                                                        | 9                                                                     | 9                                                                                                   | 3                                                                                   |
| ed<br>Total          | 250                               | 250                                            | 250                                                    | 250                                                             | 250                                                                | 250                                                                           | 250                                                      | 250                                                                   | 250                                                                                                 | 250                                                                                 |