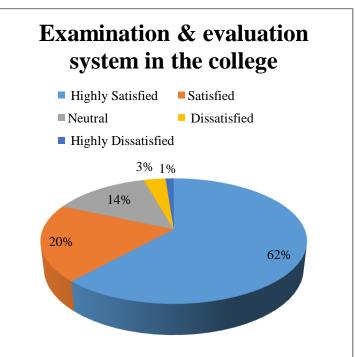

## FEEDBACK REPORT OF PARENTS RESPONSES (2017-2018)

| Code /<br>Questions  | Teaching<br>in the<br>institution | Examination & evaluation system in the college | Effectiveness of training for placement in the college | Quality and relevance of the courses included in the curriculum | Transf ormati on of your child after the comple tion of the course | Evaluati on of the intellect ual skills and knowled ge of the college faculty | Improve ment in soft skills through curriculu m delivery | Lab<br>facilities<br>provide<br>d to<br>students<br>by the<br>college | Releva<br>nce of<br>Curric<br>ulum<br>oriente<br>d<br>toward<br>s job/<br>entrepr<br>eneurs<br>hip/ | Availability of textbooks, reference materials related to curriculum in the library |
|----------------------|-----------------------------------|------------------------------------------------|--------------------------------------------------------|-----------------------------------------------------------------|--------------------------------------------------------------------|-------------------------------------------------------------------------------|----------------------------------------------------------|-----------------------------------------------------------------------|-----------------------------------------------------------------------------------------------------|-------------------------------------------------------------------------------------|
| Highly               | 150                               | 155                                            | 115                                                    | 160                                                             | 143                                                                | 167                                                                           | 156                                                      | 145                                                                   | skill<br>144                                                                                        | 148                                                                                 |
| Satisfied            |                                   |                                                |                                                        |                                                                 |                                                                    |                                                                               |                                                          |                                                                       |                                                                                                     |                                                                                     |
| Satisfied            | 45                                | 50                                             | 65                                                     | 44                                                              | 37                                                                 | 43                                                                            | 40                                                       | 45                                                                    | 49                                                                                                  | 58                                                                                  |
| Neutral              | 40                                | 35                                             | 50                                                     | 36                                                              | 45                                                                 | 20                                                                            | 42                                                       | 40                                                                    | 36                                                                                                  | 34                                                                                  |
| Dissatisfi<br>ed     | 10                                | 8                                              | 12                                                     | 6                                                               | 15                                                                 | 13                                                                            | 8                                                        | 11                                                                    | 15                                                                                                  | 7                                                                                   |
| Highly<br>Dissatisfi | 5                                 | 2                                              | 8                                                      | 4                                                               | 10                                                                 | 7                                                                             | 4                                                        | 9                                                                     | 9                                                                                                   | 3                                                                                   |
| ed<br>Total          | 250                               | 250                                            | 250                                                    | 250                                                             | 250                                                                | 250                                                                           | 250                                                      | 250                                                                   | 250                                                                                                 | 250                                                                                 |