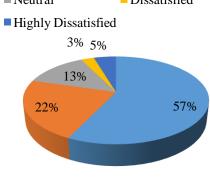

## FEEDBACK REPORT OF PARENTS RESPONSES (2017-2018)

| Code /<br>Questions  | Teaching<br>in the<br>institution | Examination & evaluation system in the college | Effectiveness of training for placement in the college | Quality and relevance of the courses included in the curriculum | Transf ormati on of your child after the comple tion of the course | Evaluati on of the intellect ual skills and knowled ge of the college faculty | Improve ment in soft skills through curriculu m delivery | Lab<br>facilities<br>provide<br>d to<br>students<br>by the<br>college | Releva<br>nce of<br>Curric<br>ulum<br>oriente<br>d<br>toward<br>s job/<br>entrepr<br>eneurs<br>hip/ | Availability of textbooks, reference materials related to curriculum in the library |
|----------------------|-----------------------------------|------------------------------------------------|--------------------------------------------------------|-----------------------------------------------------------------|--------------------------------------------------------------------|-------------------------------------------------------------------------------|----------------------------------------------------------|-----------------------------------------------------------------------|-----------------------------------------------------------------------------------------------------|-------------------------------------------------------------------------------------|
| Highly               | 150                               | 155                                            | 115                                                    | 160                                                             | 143                                                                | 167                                                                           | 156                                                      | 145                                                                   | skill<br>144                                                                                        | 148                                                                                 |
| Satisfied            |                                   |                                                |                                                        |                                                                 |                                                                    |                                                                               |                                                          |                                                                       |                                                                                                     |                                                                                     |
| Satisfied            | 45                                | 50                                             | 65                                                     | 44                                                              | 37                                                                 | 43                                                                            | 40                                                       | 45                                                                    | 49                                                                                                  | 58                                                                                  |
| Neutral              | 40                                | 35                                             | 50                                                     | 36                                                              | 45                                                                 | 20                                                                            | 42                                                       | 40                                                                    | 36                                                                                                  | 34                                                                                  |
| Dissatisfi<br>ed     | 10                                | 8                                              | 12                                                     | 6                                                               | 15                                                                 | 13                                                                            | 8                                                        | 11                                                                    | 15                                                                                                  | 7                                                                                   |
| Highly<br>Dissatisfi | 5                                 | 2                                              | 8                                                      | 4                                                               | 10                                                                 | 7                                                                             | 4                                                        | 9                                                                     | 9                                                                                                   | 3                                                                                   |
| ed<br>Total          | 250                               | 250                                            | 250                                                    | 250                                                             | 250                                                                | 250                                                                           | 250                                                      | 250                                                                   | 250                                                                                                 | 250                                                                                 |