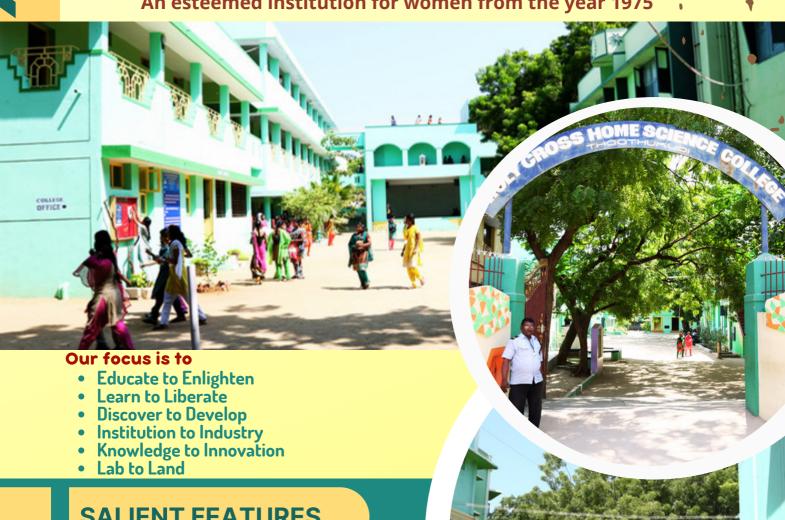

# HOLY CROSS HOME SCIENCE COLLEGE **THOOTHUKUDI**

(Affiliated to Manonmaniam Sundaranar University, Tirunelveli) An esteemed institution for women from the year 1975

## **SALIENT FEATURES**

Secure Campus with CCTV

Value Based Education

Job enabled/ Oriented **Programme** 

All rounded growth of the individual

52, New Colony

Thoothukudi - 628003

**1** 0461-2328295